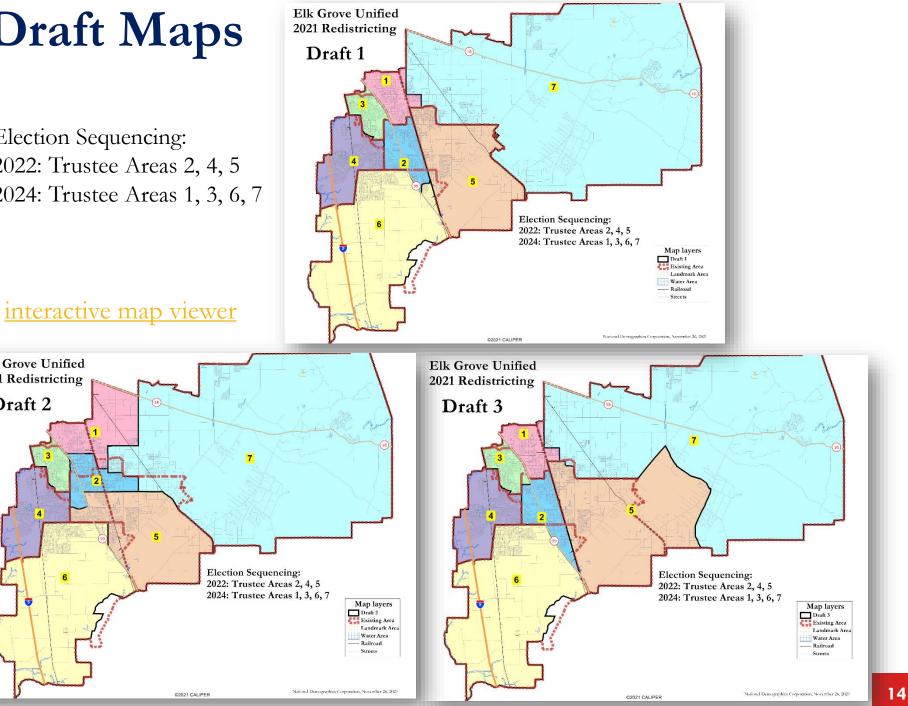

# Draft Maps

Election Sequencing: 2022: Trustee Areas 2, 4, 5 2024: Trustee Areas 1, 3, 6, 7

Elk Grove Unified

2021 Redistricting

Draft 2