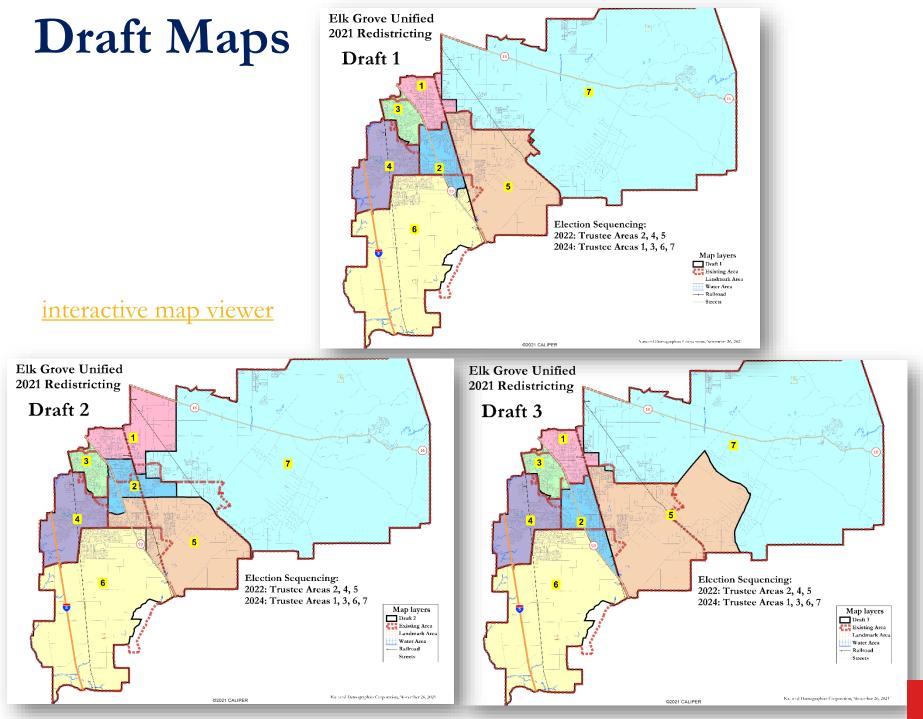

# Draft Maps

Election Sequencing: 2022: Trustee Areas 2, 4, 5 2024: Trustee Areas 1, 3, 6, 7

Elk Grove Unified

2021 Redistricting

Draft 2