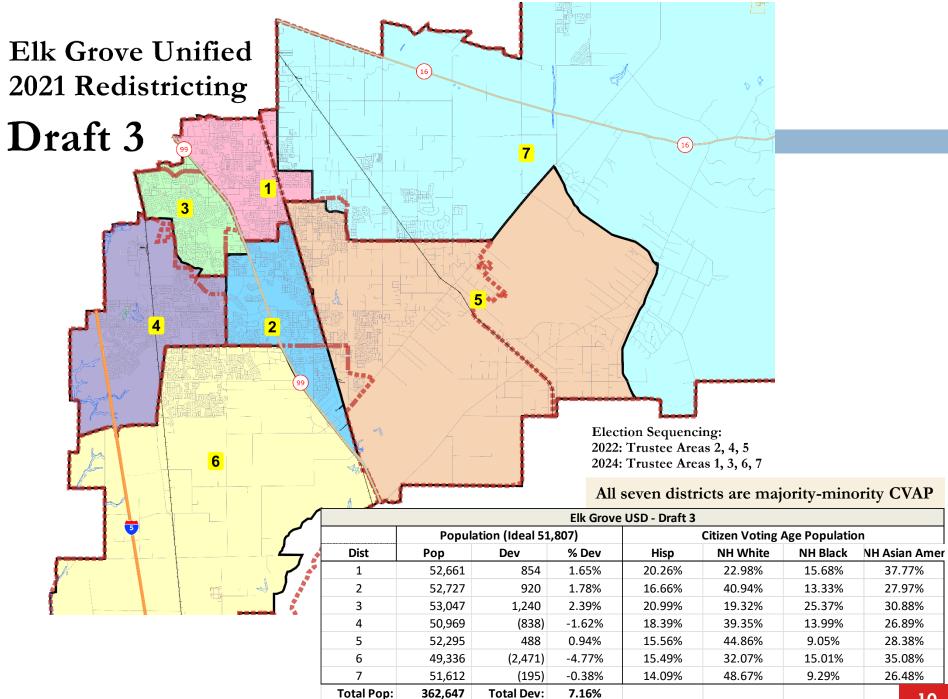

Six districts are majority-minority **CVAP** 

| Five districts are |
|--------------------|
| majority-minority  |
| CVAP               |
|                    |

| All seven districts |
|---------------------|
| are majority-       |
| minority CVAP       |

|            | Elk Grove USD - Draft 3 |                  |        |                               |          |          |               |  |  |  |  |  |  |  |
|------------|-------------------------|------------------|--------|-------------------------------|----------|----------|---------------|--|--|--|--|--|--|--|
|            | Popula                  | ation (Ideal 51, | 807)   | Citizen Voting Age Population |          |          |               |  |  |  |  |  |  |  |
| Dist       | Рор                     | Dev              | % Dev  | Hisp                          | NH White | NH Black | NH Asian Amer |  |  |  |  |  |  |  |
| 1          | 52,661                  | 854              | 1.65%  | 20.26%                        | 22.98%   | 15.68%   | 37.77%        |  |  |  |  |  |  |  |
| 2          | 52,727                  | 920              | 1.78%  | 16.66%                        | 40.94%   | 13.33%   | 27.97%        |  |  |  |  |  |  |  |
| 3          | 53,047                  | 1,240            | 2.39%  | 20.99%                        | 19.32%   | 25.37%   | 30.88%        |  |  |  |  |  |  |  |
| 4          | 50,969                  | (838)            | -1.62% | 18.39%                        | 39.35%   | 13.99%   | 26.89%        |  |  |  |  |  |  |  |
| 5          | 52,295                  | 488              | 0.94%  | 15.56%                        | 44.86%   | 9.05%    | 28.38%        |  |  |  |  |  |  |  |
| 6          | 49,336                  | (2,471)          | -4.77% | 15.49%                        | 32.07%   | 15.01%   | 35.08%        |  |  |  |  |  |  |  |
| 7          | 51,612                  | (195)            | -0.38% | 14.09%                        | 48.67%   | 9.29%    | 26.48%        |  |  |  |  |  |  |  |
| Total Pop: | 362,647                 | Total Dev:       | 7.16%  |                               |          |          |               |  |  |  |  |  |  |  |