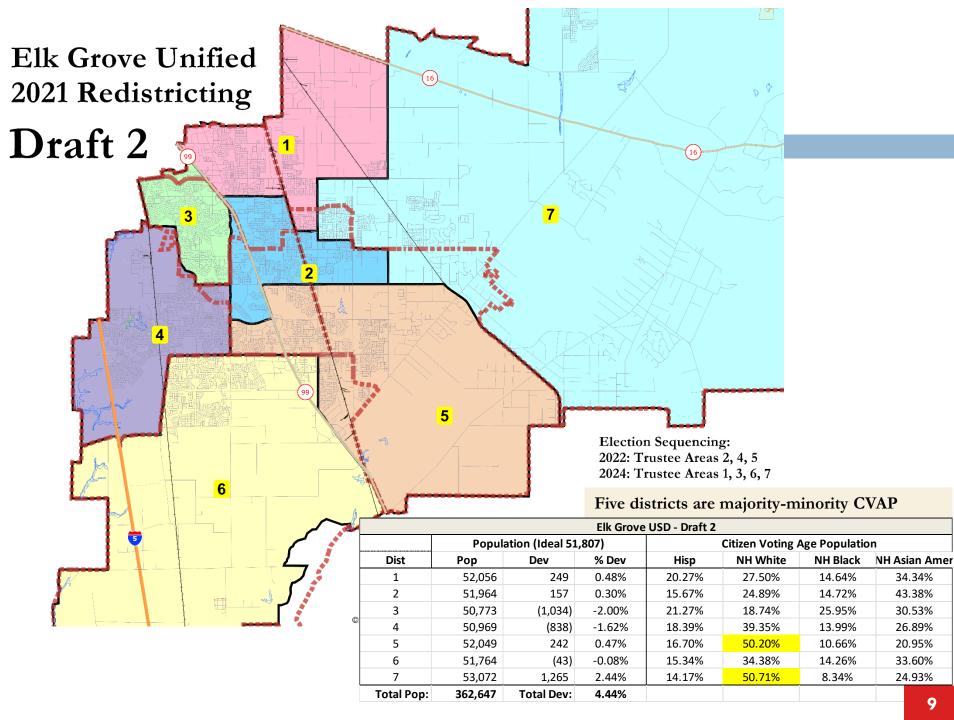

Six districts are majority-minority **CVAP** 

| Five districts are |
|--------------------|
| majority-minority  |
| CVAP               |
|                    |

| All seven districts |
|---------------------|
| are majority-       |
| minority CVAP       |

|            | Elk Grove USD - Draft 2 |                  |        |        |          |          |               |  |  |  |  |  |  |  |  |
|------------|-------------------------|------------------|--------|--------|----------|----------|---------------|--|--|--|--|--|--|--|--|
|            | Popula                  | ation (Ideal 51, | ,807)  |        | n        |          |               |  |  |  |  |  |  |  |  |
| Dist       | Рор                     | Dev              | % Dev  | Hisp   | NH White | NH Black | NH Asian Amer |  |  |  |  |  |  |  |  |
| 1          | 52,056                  | 249              | 0.48%  | 20.27% | 27.50%   | 14.64%   | 34.34%        |  |  |  |  |  |  |  |  |
| 2          | 51,964                  | 157              | 0.30%  | 15.67% | 24.89%   | 14.72%   | 43.38%        |  |  |  |  |  |  |  |  |
| 3          | 50,773                  | (1,034)          | -2.00% | 21.27% | 18.74%   | 25.95%   | 30.53%        |  |  |  |  |  |  |  |  |
| 4          | 50,969                  | (838)            | -1.62% | 18.39% | 39.35%   | 13.99%   | 26.89%        |  |  |  |  |  |  |  |  |
| 5          | 52,049                  | 242              | 0.47%  | 16.70% | 50.20%   | 10.66%   | 20.95%        |  |  |  |  |  |  |  |  |
| 6          | 51,764                  | (43)             | -0.08% | 15.34% | 34.38%   | 14.26%   | 33.60%        |  |  |  |  |  |  |  |  |
| 7          | 53,072                  | 1,265            | 2.44%  | 14.17% | 50.71%   | 8.34%    | 24.93%        |  |  |  |  |  |  |  |  |
| Total Pop: | 362,647                 | Total Dev:       | 4.44%  |        |          |          |               |  |  |  |  |  |  |  |  |