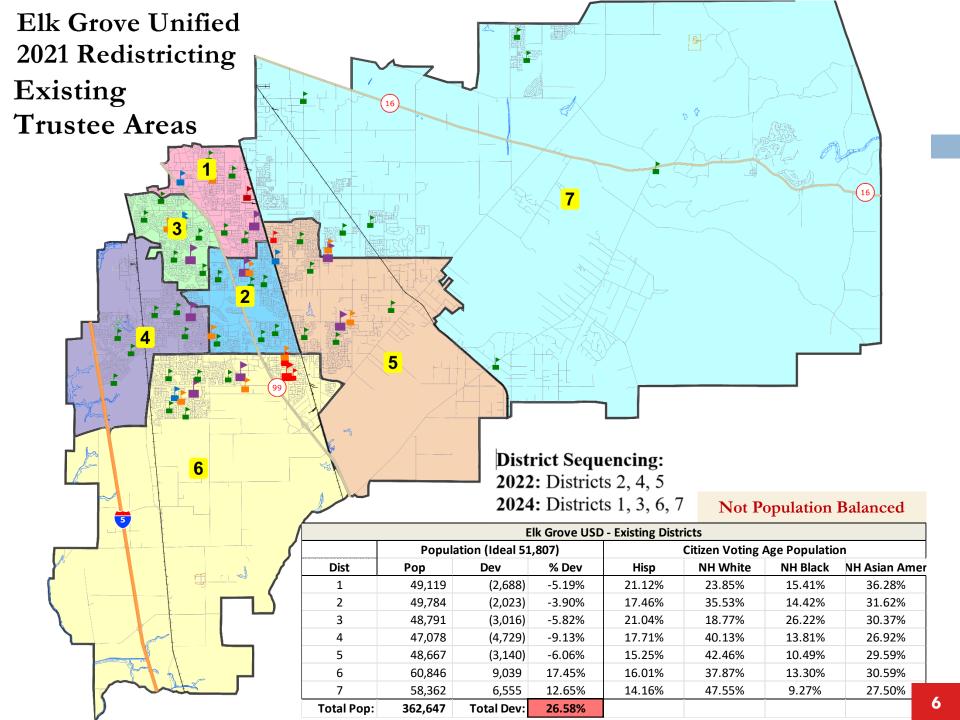

# **Demographic Comparisons**

|            | Elk Grove USD - Draft 1 |                  |        |                                    |          |          |               |  |  |  |  |  |  |  |  |
|------------|-------------------------|------------------|--------|------------------------------------|----------|----------|---------------|--|--|--|--|--|--|--|--|
|            | Popula                  | ition (Ideal 51, | ,807)  | 307) Citizen Voting Age Population |          |          |               |  |  |  |  |  |  |  |  |
| Dist       | Рор                     | Dev              | % Dev  | Hisp                               | NH White | NH Black | NH Asian Amer |  |  |  |  |  |  |  |  |
| 1          | 52,661                  | 854              | 1.65%  | 20.26%                             | 22.98%   | 15.68%   | 37.77%        |  |  |  |  |  |  |  |  |
| 2          | 51,799                  | (8)              | -0.02% | 16.78%                             | 39.45%   | 13.41%   | 29.20%        |  |  |  |  |  |  |  |  |
| 3          | 50,944                  | (863)            | -1.67% | 21.20%                             | 18.95%   | 25.89%   | 30.46%        |  |  |  |  |  |  |  |  |
| 4          | 50,969                  | (838)            | -1.62% | 18.39%                             | 39.35%   | 13.99%   | 26.89%        |  |  |  |  |  |  |  |  |
| 5          | 51,703                  | (104)            | -0.20% | 15.80%                             | 42.58%   | 10.02%   | 29.39%        |  |  |  |  |  |  |  |  |
| 6          | 52,339                  | 532              | 1.03%  | 15.42%                             | 33.82%   | 14.81%   | 33.71%        |  |  |  |  |  |  |  |  |
| 7          | 52,232                  | 425              | 0.82%  | 13.89%                             | 50.94%   | 8.27%    | 25.48%        |  |  |  |  |  |  |  |  |
| Total Pop: | 362,647                 | Total Dev:       | 3.31%  |                                    |          |          |               |  |  |  |  |  |  |  |  |

Six districts are majority-minority **CVAP** 

| Five districts are |
|--------------------|
| majority-minority  |
| CVAP               |
|                    |

| All seven districts |
|---------------------|
| are majority-       |
| minority CVAP       |