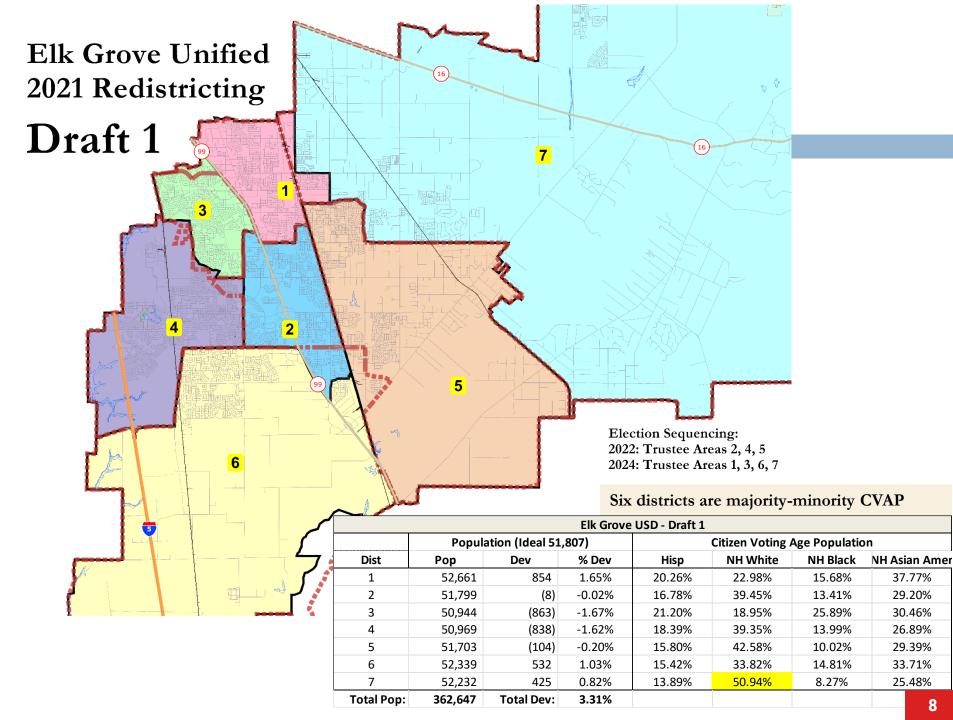

# **Demographic Comparisons**

|            | Elk Grove USD - Draft 1 |                  |        |                                    |          |          |               |  |  |  |  |  |  |  |  |
|------------|-------------------------|------------------|--------|------------------------------------|----------|----------|---------------|--|--|--|--|--|--|--|--|
|            | Popula                  | ition (Ideal 51, | ,807)  | 307) Citizen Voting Age Population |          |          |               |  |  |  |  |  |  |  |  |
| Dist       | Рор                     | Dev              | % Dev  | Hisp                               | NH White | NH Black | NH Asian Amer |  |  |  |  |  |  |  |  |
| 1          | 52,661                  | 854              | 1.65%  | 20.26%                             | 22.98%   | 15.68%   | 37.77%        |  |  |  |  |  |  |  |  |
| 2          | 51,799                  | (8)              | -0.02% | 16.78%                             | 39.45%   | 13.41%   | 29.20%        |  |  |  |  |  |  |  |  |
| 3          | 50,944                  | (863)            | -1.67% | 21.20%                             | 18.95%   | 25.89%   | 30.46%        |  |  |  |  |  |  |  |  |
| 4          | 50,969                  | (838)            | -1.62% | 18.39%                             | 39.35%   | 13.99%   | 26.89%        |  |  |  |  |  |  |  |  |
| 5          | 51,703                  | (104)            | -0.20% | 15.80%                             | 42.58%   | 10.02%   | 29.39%        |  |  |  |  |  |  |  |  |
| 6          | 52,339                  | 532              | 1.03%  | 15.42%                             | 33.82%   | 14.81%   | 33.71%        |  |  |  |  |  |  |  |  |
| 7          | 52,232                  | 425              | 0.82%  | 13.89%                             | 50.94%   | 8.27%    | 25.48%        |  |  |  |  |  |  |  |  |
| Total Pop: | 362,647                 | Total Dev:       | 3.31%  |                                    |          |          |               |  |  |  |  |  |  |  |  |

Six districts are majority-minority **CVAP** 

| Five districts are |
|--------------------|
| majority-minority  |
| CVAP               |
|                    |

| All seven districts |
|---------------------|
| are majority-       |
| minority CVAP       |