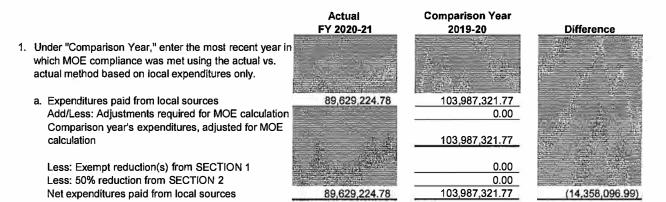

| 20,211.26                                | (1,218.16) |

If the difference in Column C for the Section 3.A.2 is positive or zero, the MOE compliance requirement is met based on the per capita state and local expenditures.

#### Unaudited Actuals Special Education Maintenance of Effort 2020-21 Actual vs. Actual Comparison Year LEA Maintenance of Effort Calculation (LMC-A)

# SELPA: (??)

#### **B. LOCAL EXPENDITURES ONLY METHOD**



If the difference in Column C for the Section 3.B.1 is positive or zero, the MOE compliance requirement is met based on the local expenditures only.

|                                                                                                                                                                                                        | Actual        | Comparison Year                          |            |
|--------------------------------------------------------------------------------------------------------------------------------------------------------------------------------------------------------|---------------|------------------------------------------|------------|
| а.