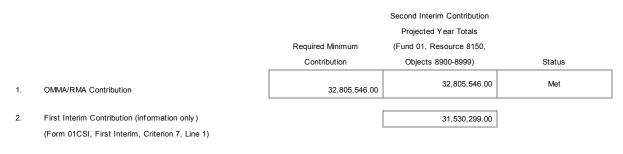

liance with the Contribution Requirement for EC Section 17070.75 - Ongoing and Major Maintenance/Restricted Maintenance Account (OMMA/RMA)

NOTE: EC Section 17070.75 requires the district to deposit into the account a minimum amount equal to or greater than three percent of the total general fund expenditures and other financing uses for that fiscal year. Statute exclude the following resource codes from the total general fund expenditures calculation: 3212, 3213, 3214, 3216, 3218, 3219, 3225, 3226, 3227, 3228, 5316, 5632, 5633, 5634, 7027, and 7690.

DATA ENTRY: Enter the Required Minimum Contribution if First Interim data does not exist. First Interim data that exist will be extracted; otherwise, enter First Interim data into lines 1, if applicable, and 2. All other data are extracted.



If status is not met, enter an X in the box that best describes why the minimum required contribution was not made:

|  | Not applicable (district does not participate in the Leroy F. Greene School Facilities Act of 1998) |
|--|-----------------------------------------------------------------------------------------------------|
|  | Exempt (due to district's small size [EC Section 17070.75 (b)(2)(E)])                               |
|  | Other (explanation must be provided)                                                                |

Explanation:

(required if NOT met and Other is marked)

# 8. CRITERION: Deficit Spending

STANDARD: Unrestricted deficit spending (total unrestricted expenditures and other financing uses is greater than total unrestricted revenues and other financing